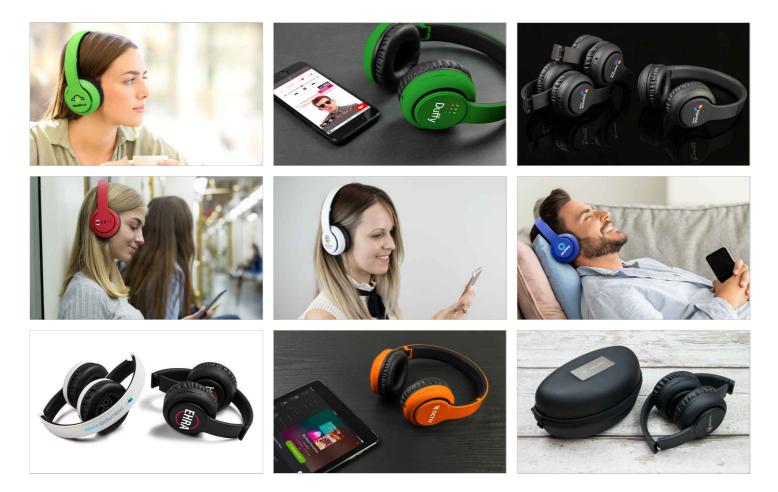

## Mambo

The Mambo Bluetooth® Headphones provide a vibrant and fun way to promote your organisation. Available in 8 trendy colours, the Mambo Bluetooth® Headphones are compatible with all the latest smartphone and tablet devices. Brand with your logo, website address, slogan and more.