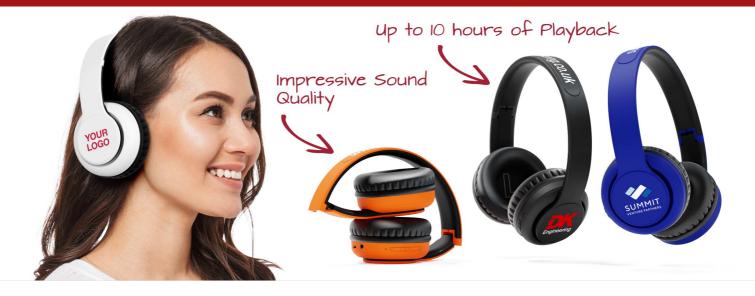

## Mambo

The Mambo Bluetooth® Headphones provide a vibrant and fun way to promote your organisation. Available in 8 trendy colours, the Mambo Bluetooth® Headphones are compatible with all the latest smartphone and tablet devices. Brand with your logo, website address, slogan and more.