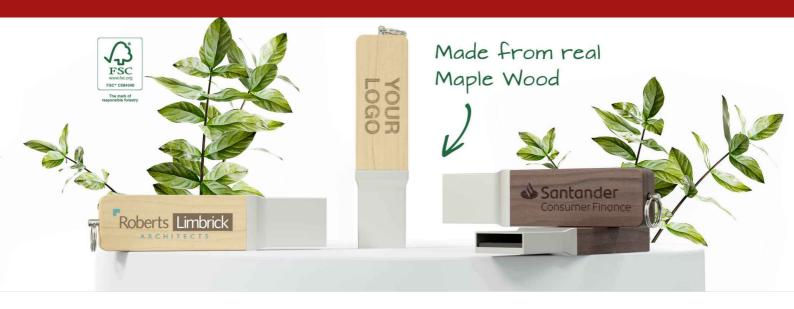

## Carve

Our Carve Flash Drive is a beautifully crafted model that comes in a choice of FSC-certified Maple Wood or Walnut Wood. The elegant lines, enlarged branding area and keyring attachment are especially popular with our clients. We can Screen Print or Laser Engrave your logo, slogan, website address and more.