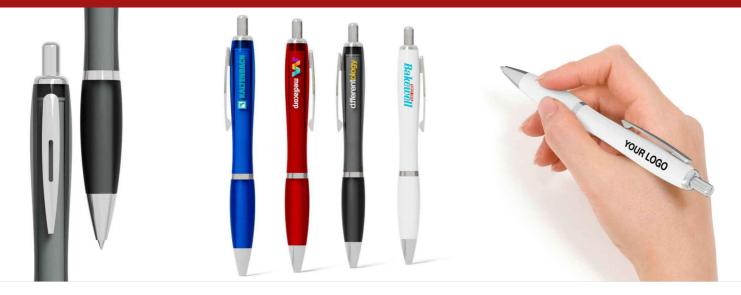

## Curve

The Curve ballpoint pen provides superior comfort thanks to its rounded contour shape. The ballpoint can be revealed and retracted via the nifty click button at the top of the pen. The Curve also features a handy silver clip to easily attach to documents or notebooks. The enlarged branding area can be Photo Printed with your logo in ultra-precise detail via our first class branding methods.