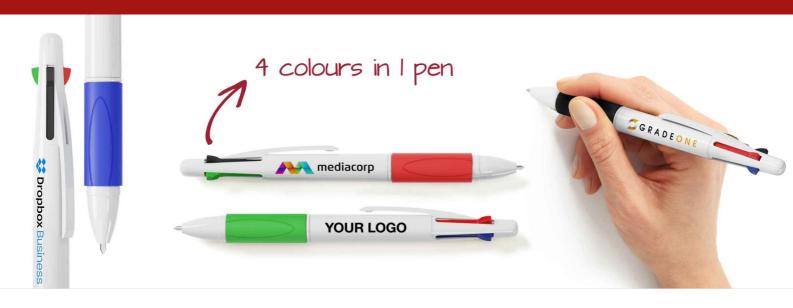

## Quad

The Quad is a classic 4 colour pen that boasts blue, red, green and black ballpoints in the 1 model. Each colour option reveals and retracts via the click sliders at the top of the pen. The comfortable thermoplastic rubber grip is available in a variety of colours to complement your brand style. The exterior white shell can be Photo Printed with your logo, slogan and more.