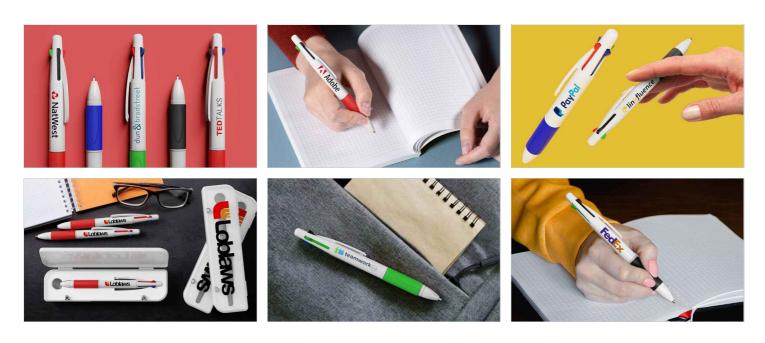

## Quad

The Quad is a classic 4 colour pen that boasts blue, red, green and black ballpoints in the 1 model. Each colour option reveals and retracts via the click sliders at the top of the pen. The comfortable thermoplastic rubber grip is available in a variety of colours to complement your brand style. The exterior white shell can be Photo Printed with your logo, slogan and more.