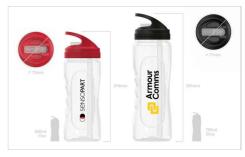

## Wave

Our Wave Water Bottle is packed with features including an inbuilt drinking straw, a handy carry loop and multiple branding options for your logo, slogan and more. The Wave is a great Corporate Gift idea and it's also an extremely popular giveaway item at Conferences and Events.

## Colours **Lead Time** 7 working days LASER ENGRAVING **Branding Screen Printing Laser Engraving Wave 500 Wave 500** Area Side: 37mm X 90mm Area Top: 80mm X 8mm **Wave 750 Wave 750 Branding Area** Area Side: 37mm X 110mm Area Top: 80mm X 8mm **Wave 500 Wave 750** Height: 215mm (8.46 inches) Height: 251mm (9.88 inches) **Dimensions and Weight** Diameter: 73mm (2.87 inches) Diameter: 77mm (3.03 inches) Weight: 116 grams (4.09 ounces) Weight: 135 grams (4.76 ounces)