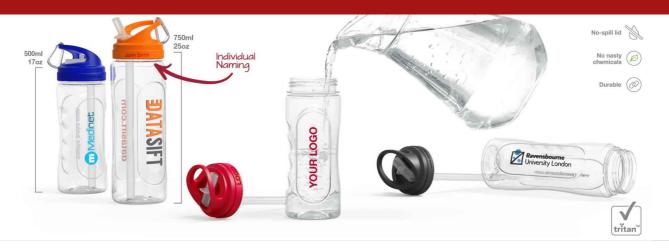

## Wave

Our Wave Water Bottle is packed with features including an inbuilt drinking straw, a handy carry loop and multiple branding options for your logo, slogan and more. The Wave is a great Corporate Gift idea and it's also an extremely popular giveaway item at Conferences and Events.

## Colours **Lead Time** 7 working days LASER ENGRAVING **Branding Screen Printing Laser Engraving Wave 500 Wave 500** Area Side: 37mm X 90mm Area Top: 80mm X 8mm **Wave 750 Wave 750 Branding Area** Area Side: 37mm X 110mm Area Top: 80mm X 8mm **Wave 500 Wave 750** Height: 215mm (8.46 inches) Height: 251mm (9.88 inches) **Dimensions and Weight** Diameter: 73mm (2.87 inches) Diameter: 77mm (3.03 inches) Weight: 116 grams (4.09 ounces) Weight: 135 grams (4.76 ounces)