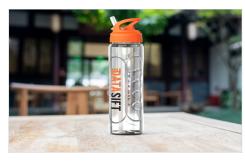

## Wave

Our Wave Water Bottle is packed with features including an inbuilt drinking straw, a handy carry loop and multiple branding options for your logo, slogan and more. The Wave is a great Corporate Gift idea and it's also an extremely popular giveaway item at Conferences and Events.