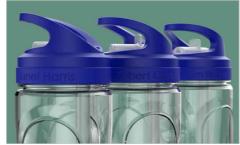

## Colours **Lead Time** 7 working days LASER ENGRAVING **Branding Screen Printing Laser Engraving Wave 500 Wave 500** Area Side: 37mm X 90mm Area Top: 80mm X 8mm **Wave 750 Wave 750 Branding Area** Area Side: 37mm X 110mm Area Top: 80mm X 8mm **Wave 500 Wave 750** Height: 215mm (8.46 inches) Height: 251mm (9.88 inches) **Dimensions and Weight** Diameter: 73mm (2.87 inches) Diameter: 77mm (3.03 inches) Weight: 116 grams (4.09 ounces) Weight: 135 grams (4.76 ounces)